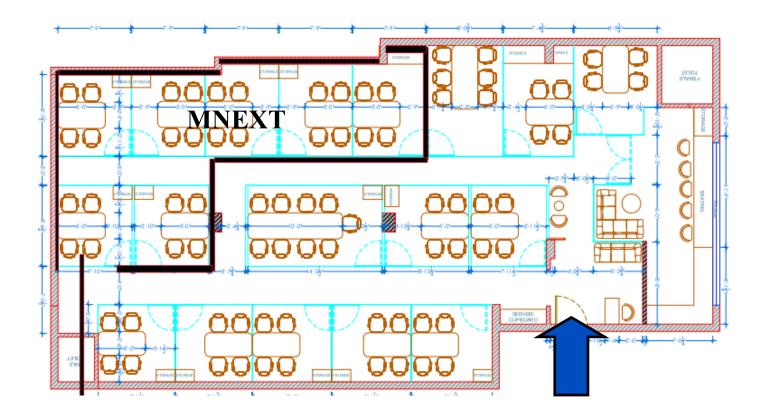

|
| Email , MS Team, etc                                                                  | Fully encrypted, MS services are used                                                                                                                                                                   |
| Inhouse IT facility                                                                   | High speed internet with secured wifi/ LAN connectivity                                                                                                                                                 |



### **OFFICE SETUP**