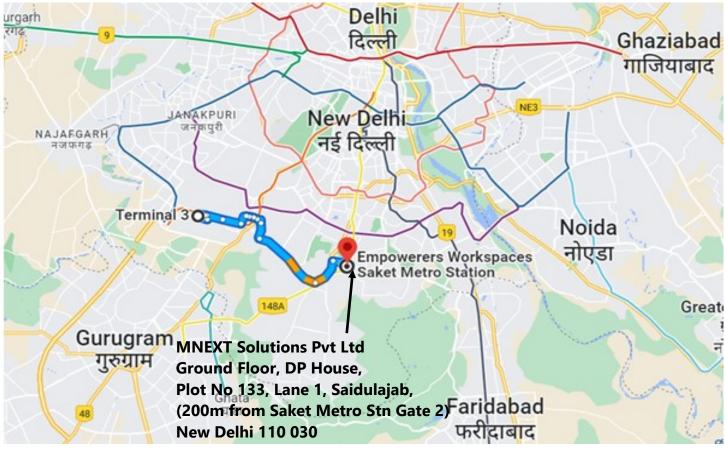

|
| Email , MS Team, etc                                                                  | Fully encrypted, MS services are used                                                                                                                                                                   |
| Inhouse IT facility                                                                   | High speed internet with secured wifi/ LAN connectivity                                                                                                                                                 |



### **OFFICE SETUP**